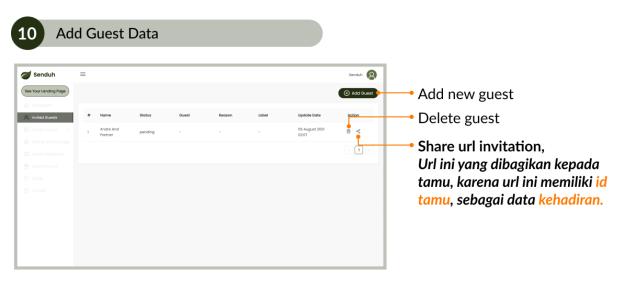

Set Event Gallery

| anding Page |                                           |                                   |   |                                         | Kami sangat mengharapkan k<br>Bapak/Ibu/Saudara/Saudari p |
|-------------|-------------------------------------------|-----------------------------------|---|-----------------------------------------|-----------------------------------------------------------|
| cord .      | Setting Layout                            |                                   |   |                                         | pernikahan kami.                                          |
| d Guesta    | mage Separator 🍦                          | Show Health Protocol Covid 19 ? 🛑 | _ |                                         |                                                           |
| n Layout ^  | 8                                         | Show 🖲 Hide                       |   |                                         | Memakai Masker Mena                                       |
| Header      | Click or drag file to this area to upload |                                   |   | din w                                   |                                                           |
| Location    |                                           |                                   |   | Nedding 2                               |                                                           |
| Gallery     |                                           | Url music from youtube            |   |                                         | Tidak Berjabat Menj                                       |
| g Layout    |                                           | https://youtu.be/~xxx~xxx         |   |                                         | Tangan                                                    |
| Attendance  | Copywriting                               |                                   |   | 100 100 100 100 100 100 100 100 100 100 |                                                           |
| Souvenir    | Text Click To Show More                   | * Title Section Location          |   |                                         | - <b>(</b> )                                              |
|             | Kik untuk melihat detail                  | Lokasi                            |   | Penyelenggara                           | Gunakan Hand Cek S<br>Sanitizer                           |
| ·           | Text Prefix Invitaion Guest               | * Title Section Organizer         |   | J-enyelenggara                          |                                                           |
|             | Dear                                      | Penyelenggara                     |   |                                         |                                                           |
|             | Text Guest                                | * Title Section Gallery           |   | Klik untuk melihat detail               | Lakasi.                                                   |
|             | Tamu                                      | Galeri                            |   |                                         | 0.000                                                     |
|             | Text Button Present                       | * Title Section Other Information |   | Dear Andre and partner                  | Lokasi<br>Galeri                                          |
|             | Hadir                                     | Other Information                 |   |                                         |                                                           |
|             | Text Button Not Present                   |                                   |   | Total Tamu                              | Penyelenggara                                             |
|             | Tidak Hadir                               |                                   |   | 1 Tamu                                  | S'engerenggara                                            |
|             | Text Button View Location                 |                                   |   | Tidak Hadir Hadir                       |                                                           |
|             | Lihat Lokasi                              |                                   |   | HOOK HOUIT                              | Informasi Lain                                            |
|             |                                           |                                   |   | Lihat lokasi                            | U                                                         |