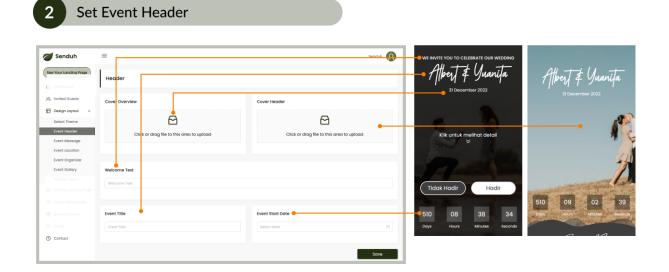

## How to create landing page on **senduh**











## 5 Set Event Organizer

| See Your Landing Page                                               | =                  |                                           | Senduh        | Penyelenggara