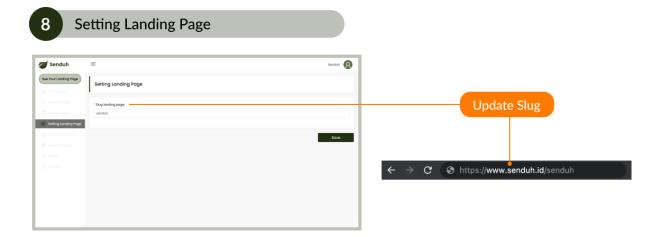

| Tidak Hadir                               |                                   |   | 1 Tamu                                  | S'engerenggara                                            |
|             | Text Button View Location                 |                                   |   | Tidak Hadir Hadir                       |                                                           |
|             | Lihat Lokasi                              |                                   |   | HOOK HOUIT                              | Informasi Lain                                            |
|             |                                           |                                   |   | Lihat lokasi                            | U                                                         |