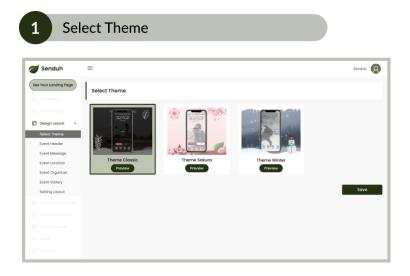

## How to create landing page on **senduh**











## 5 Set Event Organizer

| See Your Landing Page                                               | =                  |                                           | Senduh        | Penyelenggara