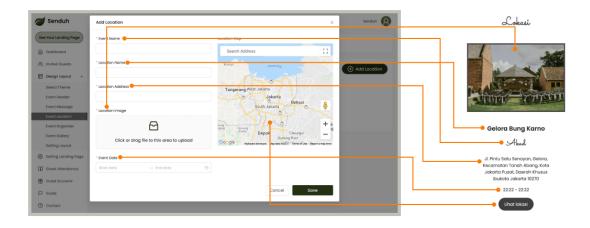

## How to create landing page on **senduh**











## 5 Set Event Organizer

| See Your Landing Page                                               | =                  |                                           | Senduh        | Penyelenggara