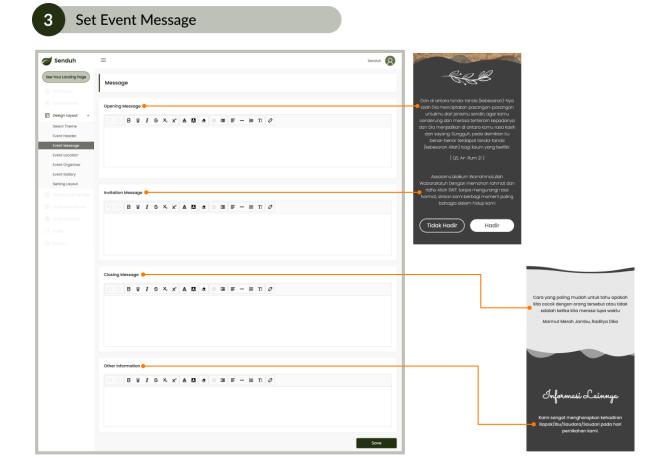

## How to create landing page on **senduh**











## 5 Set Event Organizer

| See Your Landing Page                                               | =                  |                                           | Senduh        | Penyelenggara